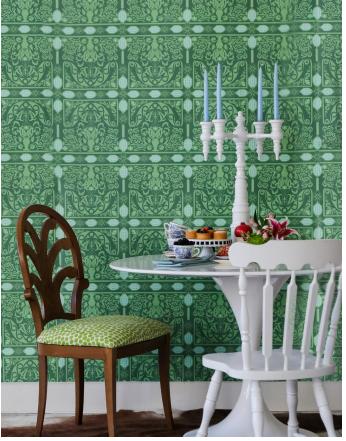

BEATRICE SKU: WP-230

Beatrice is the culmination of all the architectural and garden details sketched on this trip. It's a nod to tradition done up in modern color combinations. Everywhere I looked on the Cote d'Azur there was beautiful detail. Carved trims inside and out, formal gardens, fountains, grottos...one view more enticing than the next. I felt like I'd stepped back in time into a Slim Aarons photo and another era.

Listing: Heavy Matte

Length: By the Yard; 6-yard max. panel length

Width: 24" pre-trimmed

Sold by the yard; 6 yard max single panel length

Availability: 14 business days from order payment

SKU: WP-230

Colors: Garden Party. Twilight, Truffle, Tux