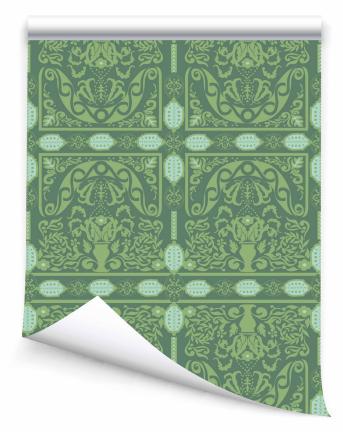

BEATRICE SKU: WP-230

Beatrice is the culmination of all the architectural and garden details sketched on this trip. It's a nod to tradition done up in modern color combinations. Everywhere I looked on the Cote d'Azur there was beautiful detail. Carved trims inside and out, formal gardens, fountains, grottos...one view more enticing than the next. I felt like I'd stepped back in time into a Slim Aarons photo and another era.

Listing: Heavy Matte

Length: By the Yard; 6-yard max. panel length

Width: 24" pre-trimmed

Sold by the yard; 6 yard max single panel length

Availability: 14 business days from order payment

SKU: WP-230

Colors: Garden Party. Twilight, Truffle, Tux

Repeat: 24" x 24" Match: Straight Class A Fire-Rated

**PVC Free** 