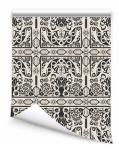

BEATRICE SKU: WP-230

Beatrice is the culmination of all the architectural and garden details sketched on this trip. It's a nod to tradition done up in modern color combinations. Everywhere I looked on the Cote d'Azur there was beautiful detail. Carved trims inside and out, formal gardens, fountains, grottos...one view more enticing than the next. I felt like I'd stepped back in time into a Slim Aarons photo and another era.

Listing: Heavy Matte

Length: By the Yard; 6-yard max. panel length

Width: 24" pre-trimmed

Sold by the yard; 6 yard max single panel length

Availability: 14 business days from order payment

SKU: WP-230

Colors: Garden Party. Twilight, Truffle, Tux

Repeat: 24" x 24" Match: Straight Class A Fire-Rated

**PVC Free** 