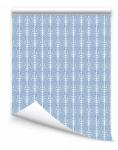

Listing: Heavy Matte

Length: By the Yard; 6-yard max. panel length

Width: 24" pre-trimmed

Sold by the yard; 6 yard max single panel length

Availability: 14 business days from order payment

SKU: WP-231

Colors: Mineral, Ghostly, Navy

Repeat: 4"V x 5.8"H Match: Straight Class A Fire-Rated

**PVC** Free