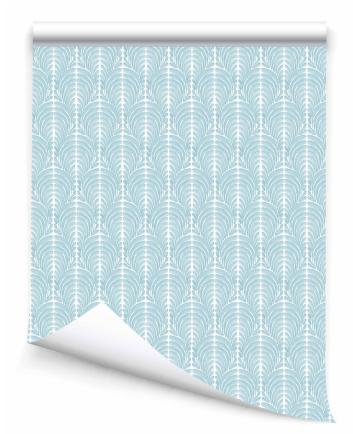

Listing: Heavy Matte

Length: By the Yard; 6-yard max. panel length

Width: 24" pre-trimmed

Sold by the yard; 6 yard max single panel length

Availability: 14 business days from order payment

SKU: WP-231

Colors: Mineral, Ghostly, Navy

Repeat: 4"V x 5.8"H Match: Straight Class A Fire-Rated

**PVC** Free