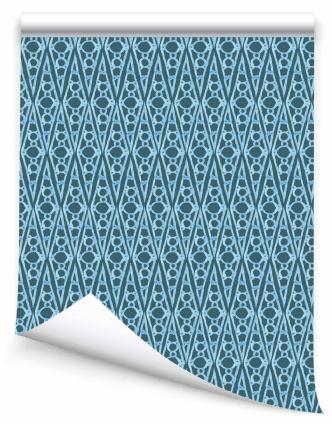

Colors: Delft, Harbor, Navy, Tortoise,

Verdant, Sailor Repeat: 34" H x 8" V Match: Straight Class A Fire-Rated

**PVC** Free