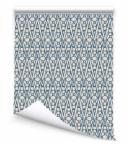

Colors: Delft, Harbor, Navy, Tortoise,

Verdant, Sailor Repeat: 34" H x 8" V Match: Straight Class A Fire-Rated

**PVC** Free