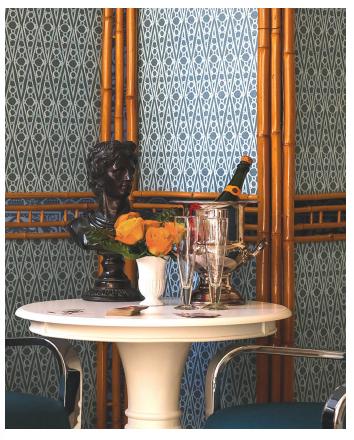

Villa started as a study of a ceiling detail at Villa Ephrussi de Rothschild in Cap Ferrat. The vaults are etched with a striking geometric design that is a modern contrast to the Baroque Salon of pink marble columns. Linking curves and circles form the most beautiful designs that reappeared in gates in neighboring estates. I knew I had to incorporate that feeling into a design.