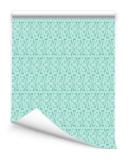

Colors: Delft, Harbor, Navy, Tortoise,

Verdant, Sailor Repeat: 34" H x 8" V Match: Straight Class A Fire-Rated

**PVC** Free