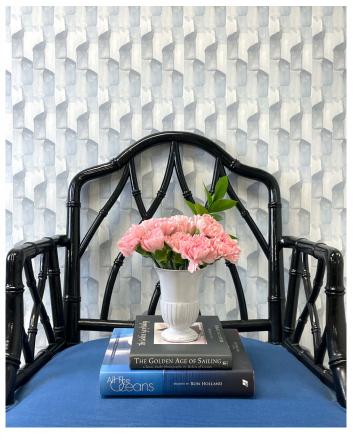

Looking out over the Mediterranean Sea where it's hard to tell where the azure water meets the intense blue sky. Terra cotta roofed buildings are tucked into the hillsides. Everywhere you look there is a beautiful scene of gentle contrast...the perfect VISTA.

SKU: WP-237

Colors: Deep Sea (metallic), Tortoise(metal-

lic) , Lapis, Envy Repeat: 6.5" V x 4" H Match: Straight Class A Fire-Rated

PVC Free