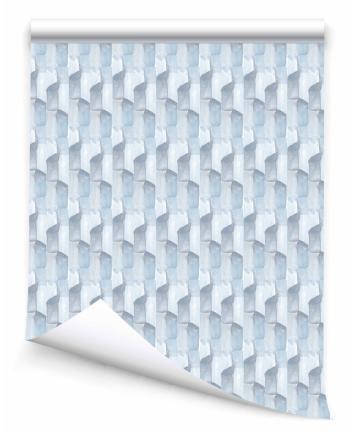

SKU: WP-237

Colors: Deep Sea (metallic), Tortoise(metal-

lic) , Lapis, Envy Repeat: 6.5" V x 4" H Match: Straight Class A Fire-Rated

PVC Free