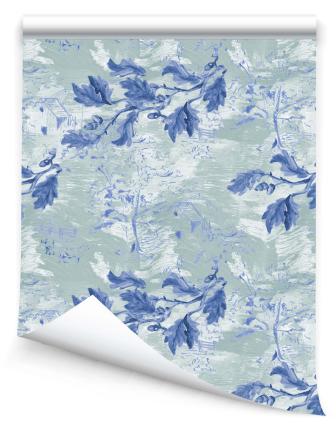

For the dreamer and the wanderer in all of us. Come take a walk with me through the mature oaks and peer out onto the fields and farm that surround where I live. I'm known for water themes, but a big part of my heart also belongs to woods and barns. Layers of paint, ink sketches and watercolor combine to transport you to the place that feels like a deep breath.

SKU: WP-221

Colors: Blue Jay, Camellia, Celery, Delft,

Granny Apple,

Repeat: 18.5" vertical x 24"

Match: Straight

**PVC Free** 